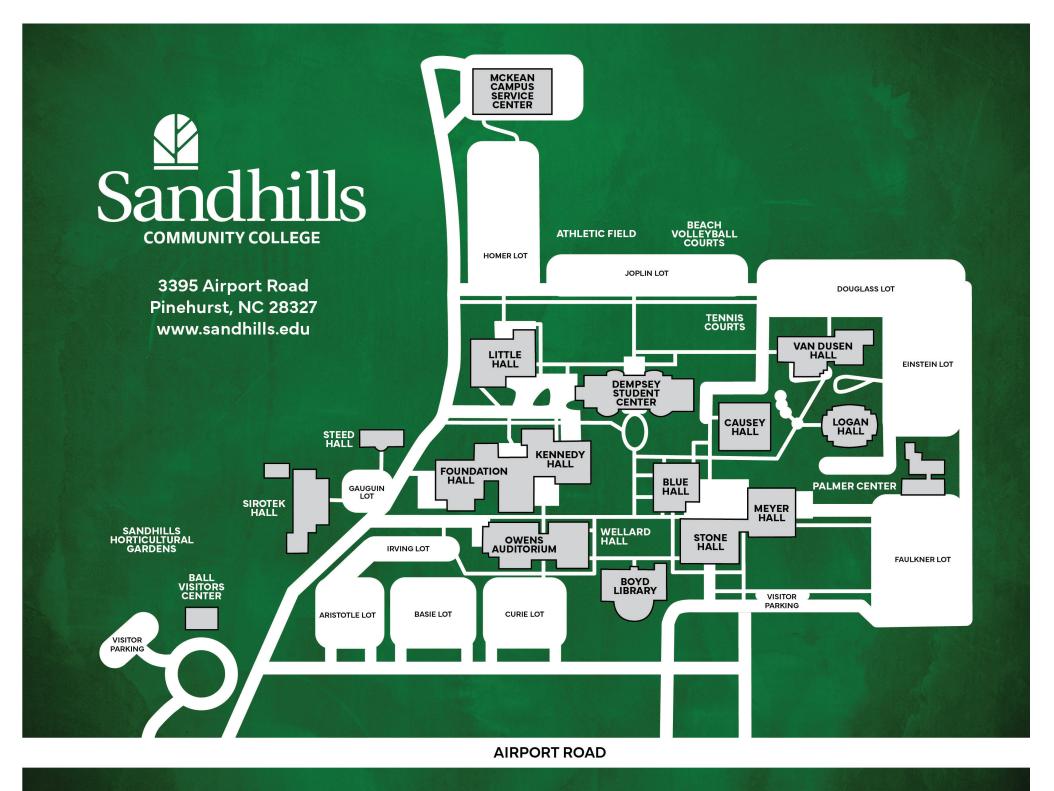

# **BUILDING DIRECTORY**

#### **Blue Hall**

- BLET
- Criminal Justice Program
- Health & Fitness Science
- Planning & Research

## **Boyd Library**

- Cole Children's Library
- Hastings Gallery of Art
- Learning Resource Center
- Ryan Veterans Center
- Wood Reading Room

## **Causey Hall**

- Cosmetology Program
- Foundation Offices
- Aviation Program

#### **Dempsey Student Center**

- Chuck Priest Kitchen
- Clement Dining Room
- Ewing Leadership Center
- Game Room
- Heins Gymnasium
- Peterson Dining Commons
- Russell Fitness Center

## **Foundation Hall**

- Emergency Medical Science Program
- Nursing Program

## Kennedy Hall

- Fine Arts Progrms
- Health Scinces Programs
- Public Safety Programs

#### Little Hall

- Culinary Arts Programs
- Computer Programs
- Construction Programs
- Engineering Programs
- Management & Business Programs

## Logan Hall

- Early Childhood Programs
- English, Communication & Languages
- Humanites and Religion
- Social & Behavioral Science

## McKean Hall

- Print Shop
- Receiving

## **Meyer Hall**

- Mathematics Department
- Science Department
- Therapeutic Massage Program

## **Palmer Trades Center**

Advanced Manufacturing

#### Sirotek Hall

Automotive Programs

#### **Steed Hall**

Landscape Gardening Programs

#### Stone Hall

- Administrative Offices
- Business Office
- Information Services
- Mathematics Department
- Student Services

#### Van Dusen Hall

- College and Career Readiness
- Moore Innovative High School
- Small Business Center
- Workforce Strategy & Partnership Innovation

## Wellard Hall

- Audio Visual Department
- Music Programs
- Police Department