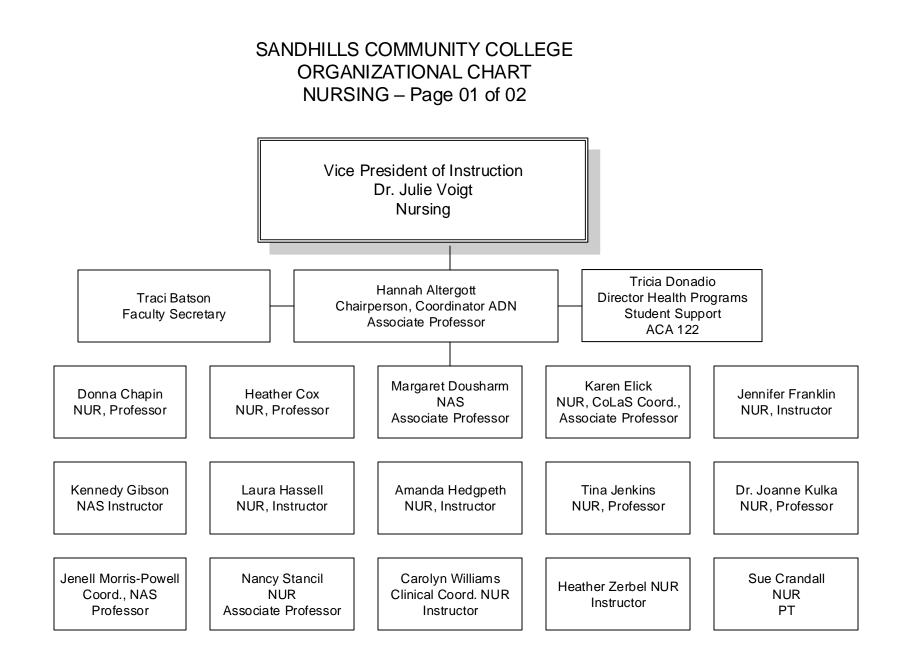

# SANDHILLS COMMUNITY COLLEGE ORGANIZATIONAL CHART MANAGEMENT AND BUSINESS TECHNOLOGY