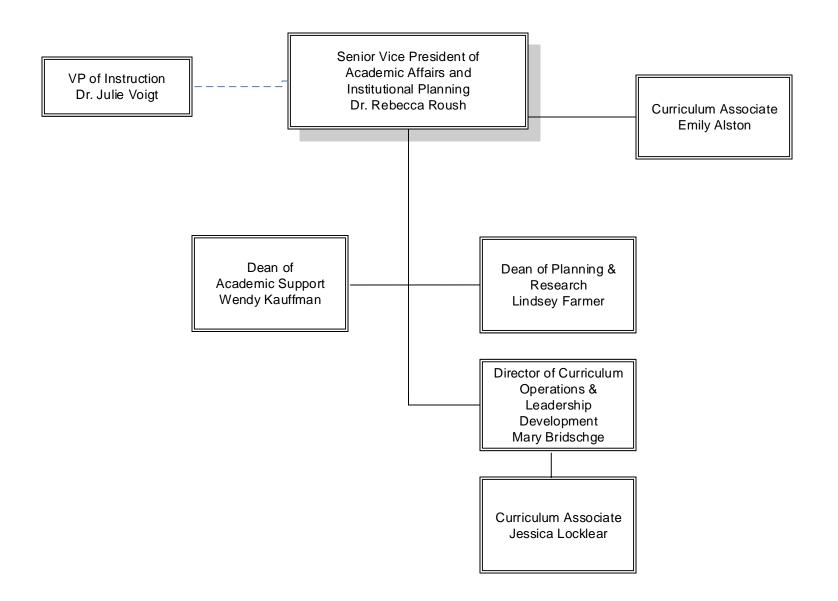

#### SANDHILLS COMMUNITY COLLEGE ORGANIZATIONAL CHART – SENIOR VICE PRESIDENT OF ACADEMIC AFFAIRS AND INSTITUTIONAL PLANNING