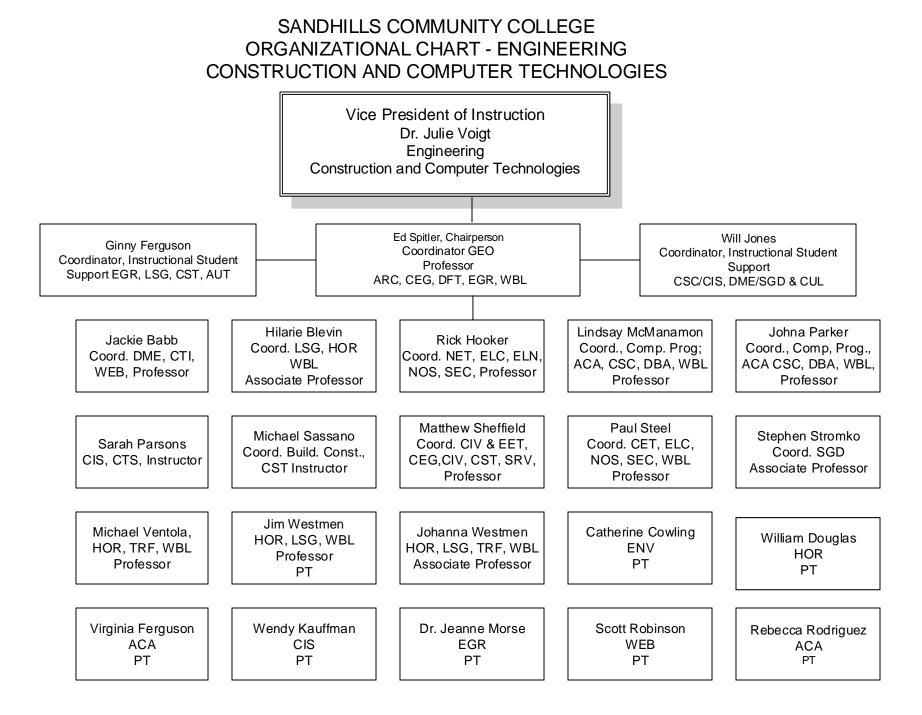

# SANDHILLS COMMUNITY COLLEGE ORGANIZATIONAL CHART MANAGEMENT AND BUSINESS TECHNOLOGY