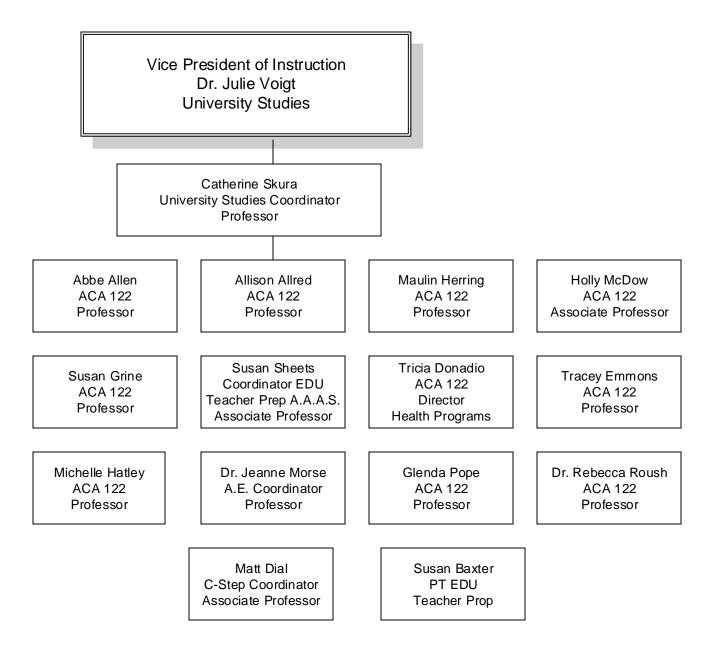

#### SANDHILLS COMMUNITY COLLEGE ORGANIZATIONAL CHART UNIVERSITY STUDIES & C-STEP COORDINATORS