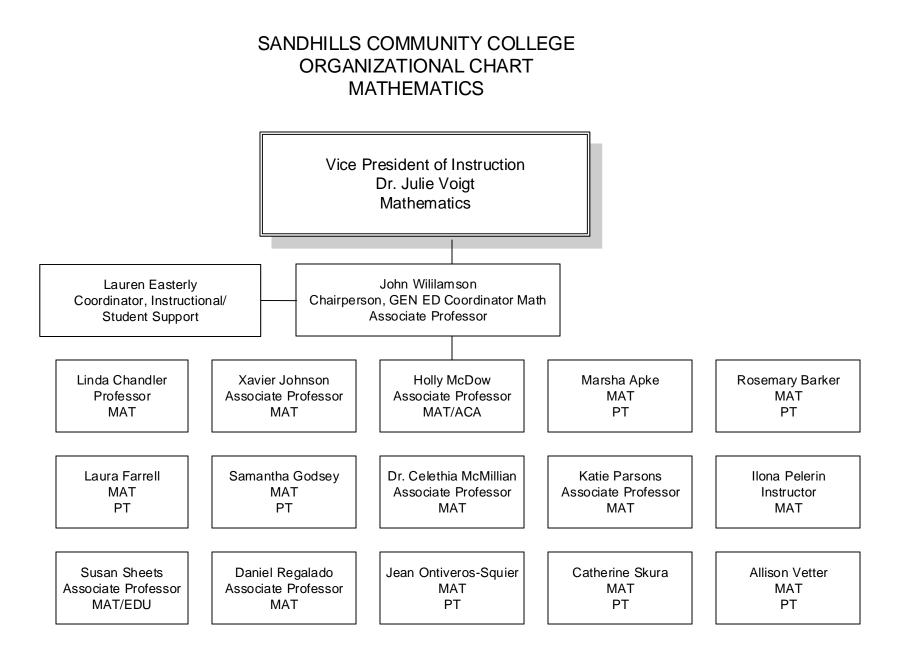

# SANDHILLS COMMUNITY COLLEGE ORGANIZATIONAL CHART MANAGEMENT AND BUSINESS TECHNOLOGY