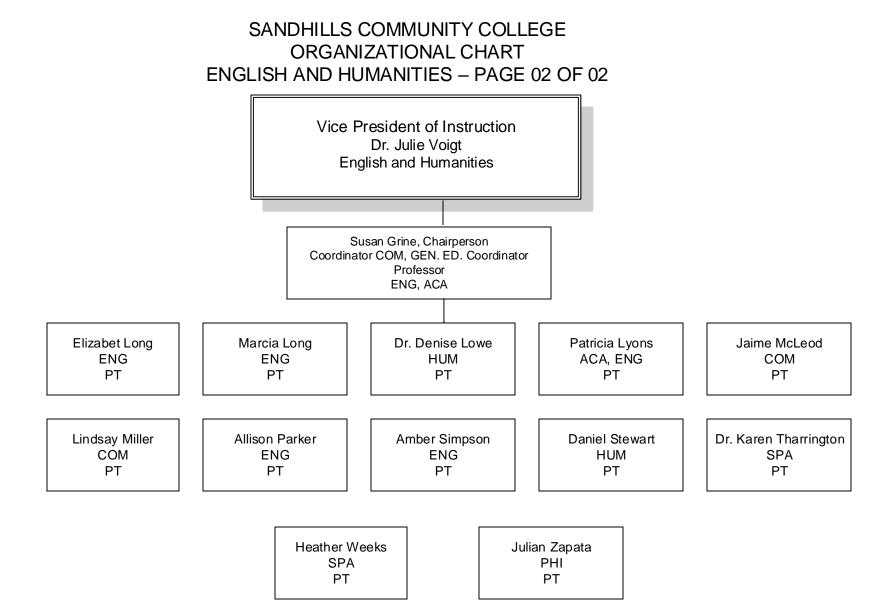

# SANDHILLS COMMUNITY COLLEGE ORGANIZATIONAL CHART SOCIAL AND BEHAVIORAL SCIENCES