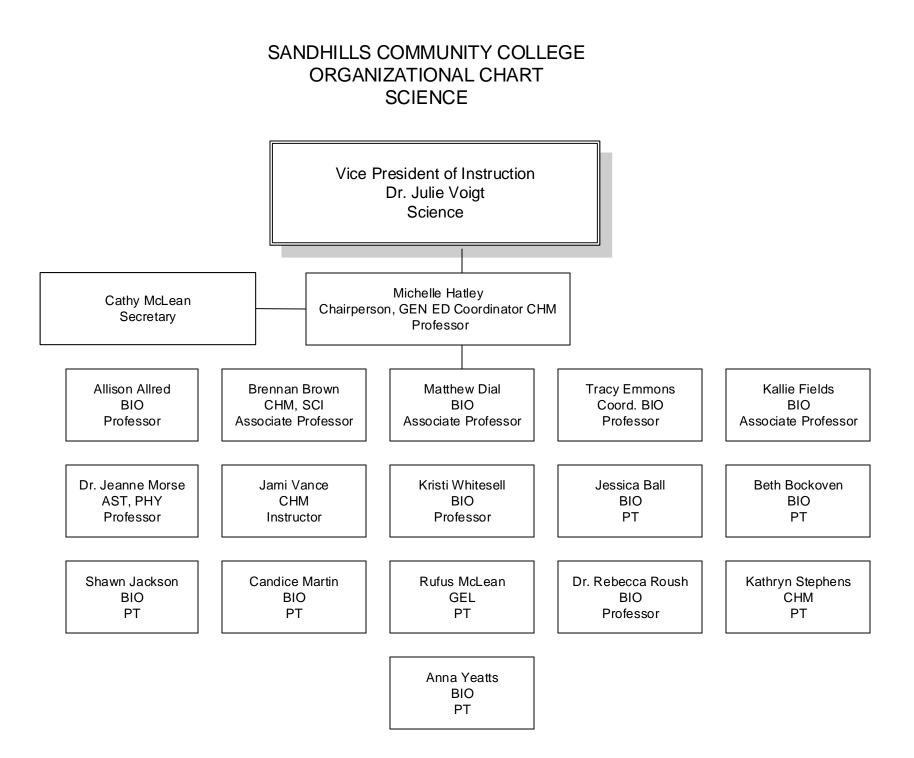

# SANDHILLS COMMUNITY COLLEGE ORGANIZATIONAL CHART MANAGEMENT AND BUSINESS TECHNOLOGY