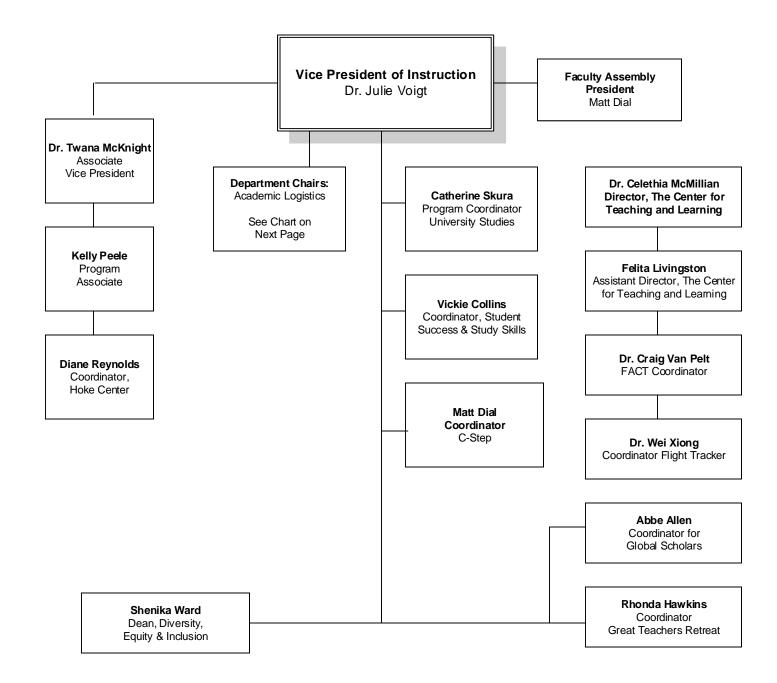

#### SANDHILLS COMMUNITY COLLEGE ORGANIZATIONAL CHART – SENIOR VICE PRESIDENT OF ACADEMIC AFFAIRS AND INSTITUTIONAL PLANNING