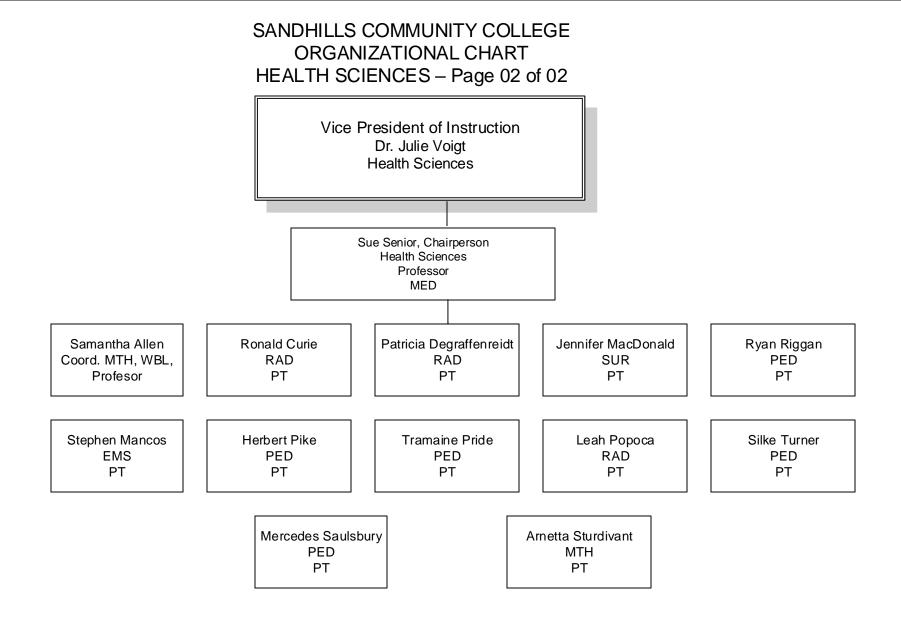

# SANDHILLS COMMUNITY COLLEGE ORGANIZATIONAL CHART SOCIAL AND BEHAVIORAL SCIENCES