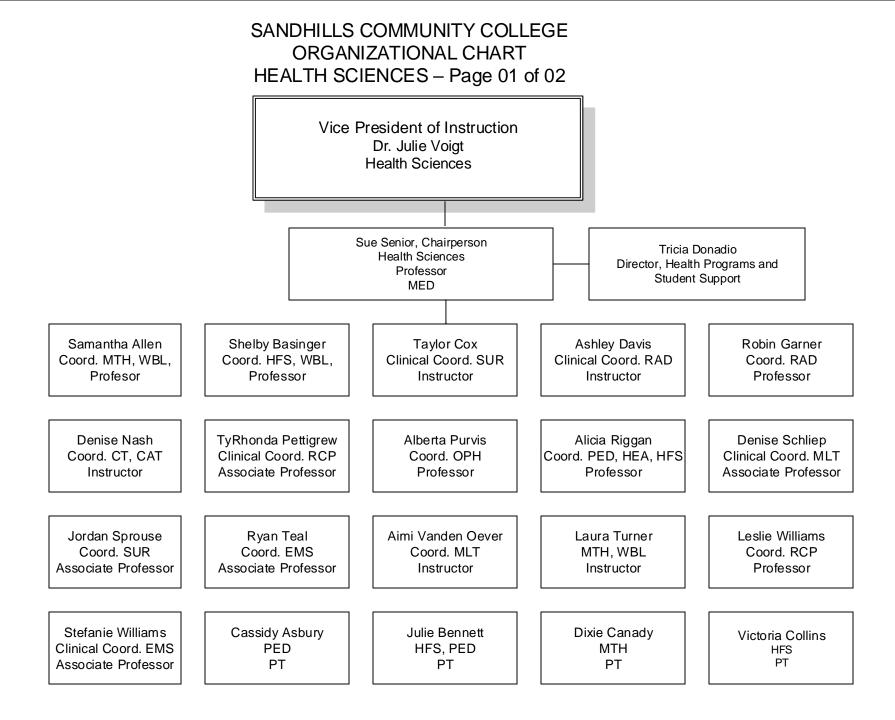

# SANDHILLS COMMUNITY COLLEGE ORGANIZATIONAL CHART SOCIAL AND BEHAVIORAL SCIENCES