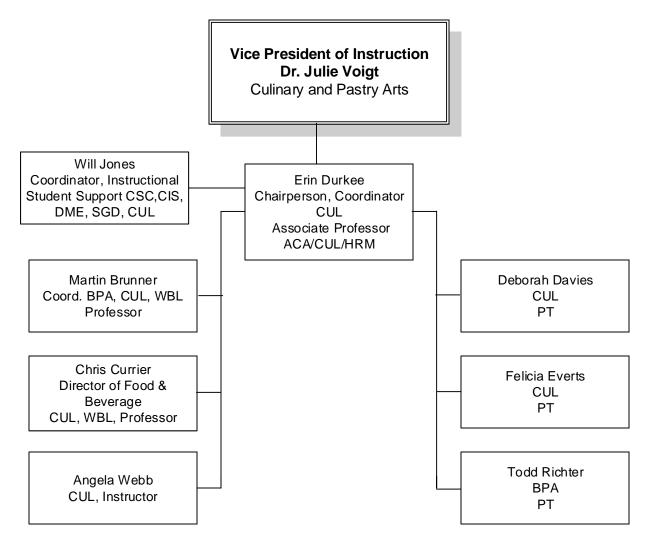

#### SANDHILLS COMMUNITY COLLEGE ORGANIZATIONAL CHART – BOARD OF TRUSTEES











# SANDHILLS COMMUNITY COLLEGE ORGANIZATIONAL CHART - COSMETOLOGY



# SANDHILLS COMMUNITY COLLEGE ORGANIZATIONAL CHART – CULINARY AND PASTRY ARTS













# SANDHILLS COMMUNITY COLLEGE ORGANIZATIONAL CHART – FINANCIAL AID



# SANDHILLS COMMUNITY COLLEGE ORGANIZATIONAL CHART – FINE ARTS







### SANDHILLS COMMUNITY COLLEGE ORGANIZATIONAL CHART – HOKE COUNTY CENTER





# SANDHILLS COMMUNITY COLLEGE ORGANIZATIONAL CHART MANAGEMENT AND BUSINESS TECHNOLOGY









# SANDHILLS COMMUNITY COLLEGE ORGANIZATIONAL CHART – PLANNING AND RESEARCH



### SANDHILLS COMMUNITY COLLEGE ORGANIZATIONAL CHART - PRESIDENT





# SANDHILLS COMMUNITY COLLEGE ORGANIZATIONAL CHART SOCIAL AND BEHAVIORAL SCIENCES



# Senior Administrative Organizational Assignments





#### SANDHILLS COMMUNITY COLLEGE ORGANIZATIONAL CHART – SENIOR VICE PRESIDENT OF ACADEMIC AFFAIRS AND INSTITUTIONAL PLANNING



# SANDHILLS COMMUNITY COLLEGE ORGANIZATIONAL CHART TEACHI