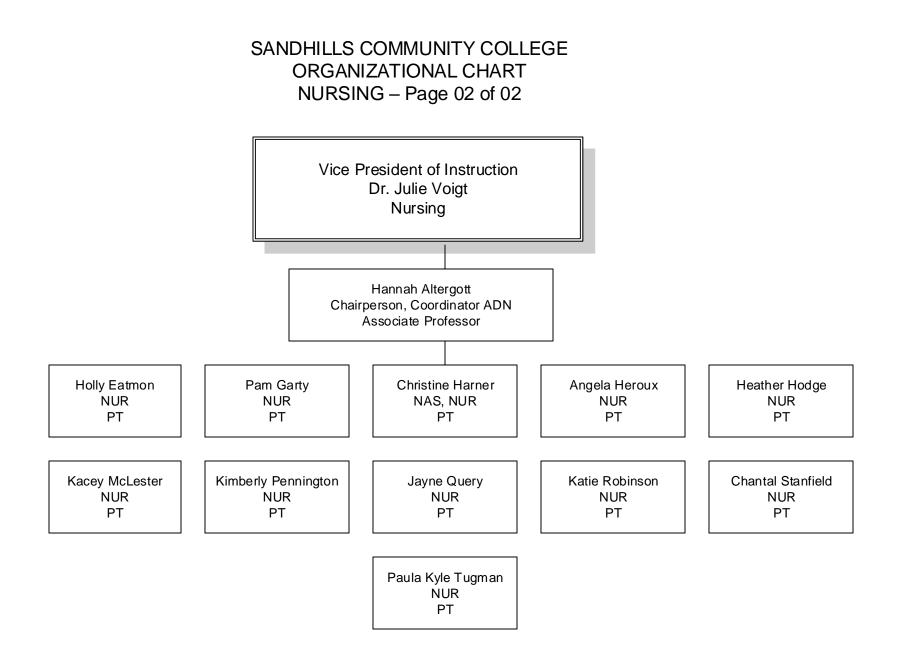

# SANDHILLS COMMUNITY COLLEGE ORGANIZATIONAL CHART MANAGEMENT AND BUSINESS TECHNOLOGY