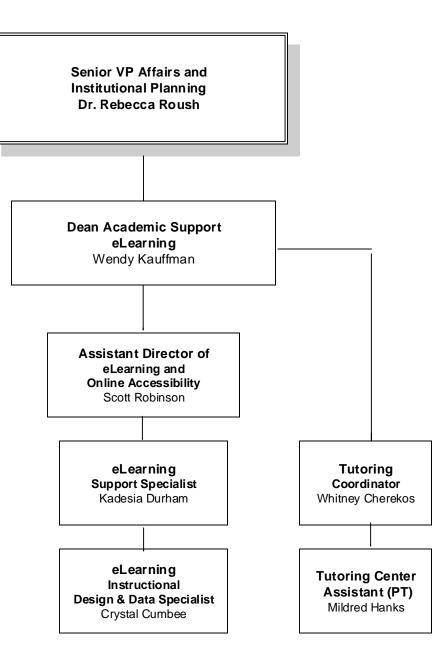

#### SANDHILLS COMMUNITY COLLEGE ORGANIZATIONAL CHART – SENIOR VICE PRESIDENT OF ACADEMIC AFFAIRS AND INSTITUTIONAL PLANNING