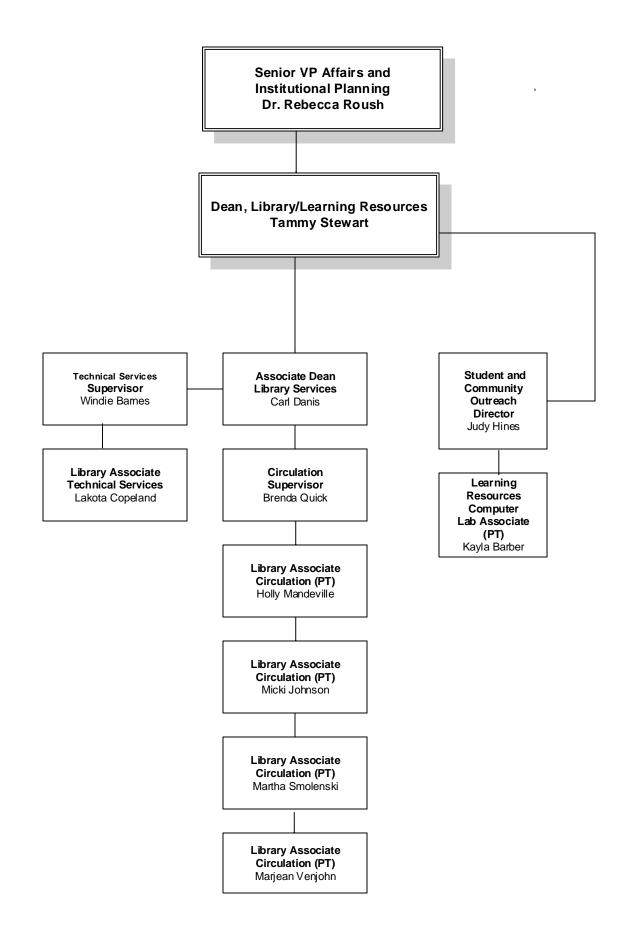

#### SANDHILLS COMMUNITY COLLEGE ORGANIZATIONAL CHART – SENIOR VICE PRESIDENT OF ACADEMIC AFFAIRS AND INSTITUTIONAL PLANNING