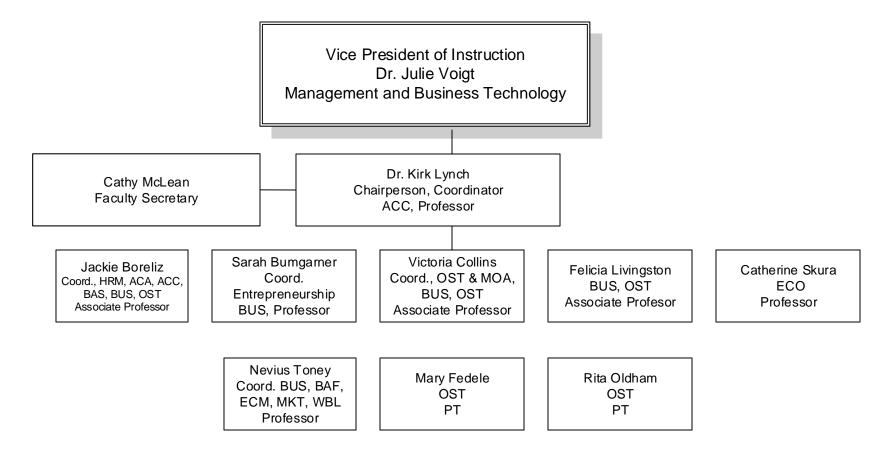

# SANDHILLS COMMUNITY COLLEGE ORGANIZATIONAL CHART MANAGEMENT AND BUSINESS TECHNOLOGY