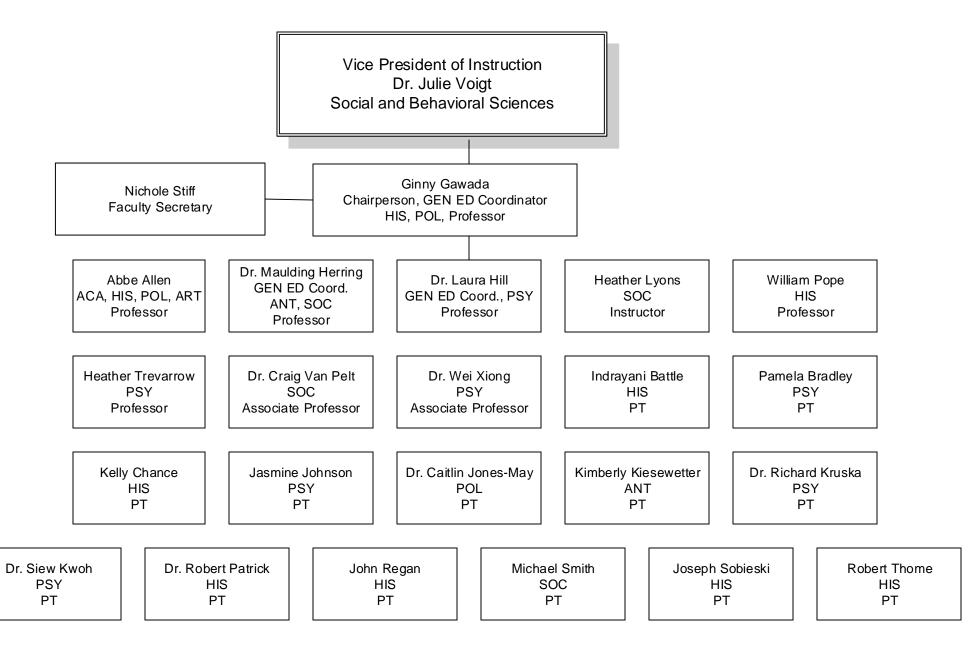

# SANDHILLS COMMUNITY COLLEGE ORGANIZATIONAL CHART SOCIAL AND BEHAVIORAL SCIENCES