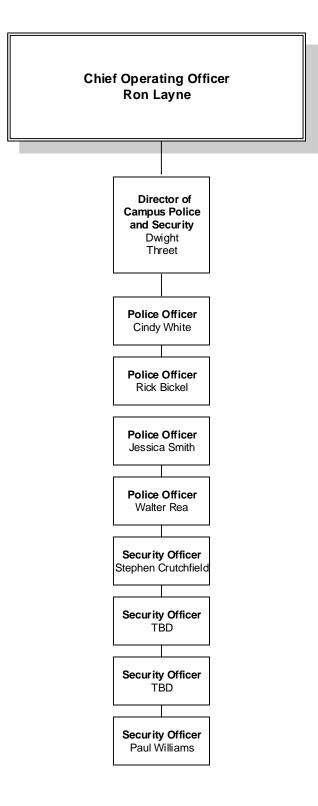

#### SANDHILLS COMMUNITY COLLEGE ORGANIZATIONAL CHART – BOARD OF TRUSTEES











# SANDHILLS COMMUNITY COLLEGE ORGANIZATIONAL CHART - COSMETOLOGY



# SANDHILLS COMMUNITY COLLEGE ORGANIZATIONAL CHART – CULINARY AND PASTRY ARTS













# SANDHILLS COMMUNITY COLLEGE ORGANIZATIONAL CHART – FINANCIAL AID



# SANDHILLS COMMUNITY COLLEGE ORGANIZATIONAL CHART – FINE ARTS







### SANDHILLS COMMUNITY COLLEGE ORGANIZATIONAL CHART – HOKE COUNTY CENTER





# SANDHILLS COMMUNITY COLLEGE ORGANIZATIONAL CHART MANAGEMENT AND BUSINESS TECHNOLOGY









# SANDHILLS COMMUNITY COLLEGE ORGANIZATIONAL CHART – PLANNING AND RESEARCH



### SANDHILLS COMMUNITY COLLEGE ORGANIZATIONAL CHART - PRESIDENT





# SANDHILLS COMMUNITY COLLEGE ORGANIZATIONAL CHART SOCIAL AND BEHAVIORAL SCIENCES



# Senior Administrative Organizational Assignments





#### SANDHILLS COMMUNITY COLLE