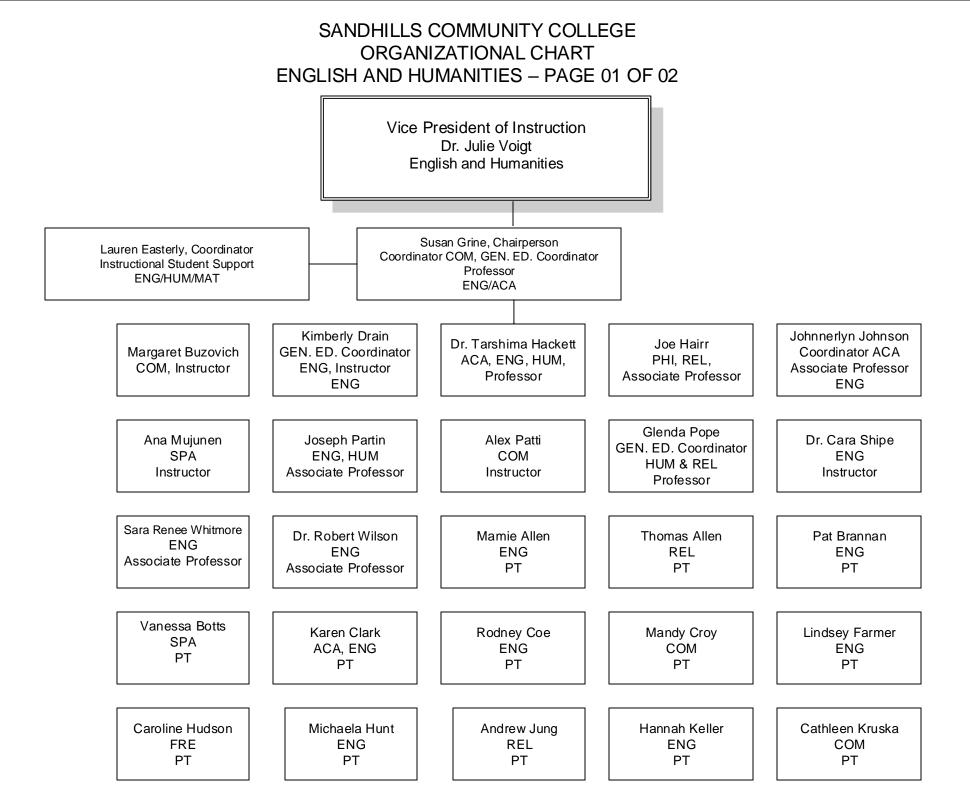

#### SANDHILLS COMMUNITY COLLEGE ORGANIZATIONAL CHART – BOARD OF TRUSTEES











# SANDHILLS COMMUNITY COLLEGE ORGANIZATIONAL CHART - COSMETOLOGY



# SANDHILLS COMMUNITY COLLEGE ORGANIZATIONAL CHART – CULINARY AND PASTRY ARTS













# SANDHILLS COMMUNITY COLLEGE ORGANIZATIONAL CHART – FINANCIAL AID



# SANDHILLS COMMUNITY COLLEGE ORGANIZATIONAL CHART – FINE ARTS







### SANDHILLS COMMUNITY COLLEGE ORGANIZATIONAL CHART – HOKE COUNTY CENTER





# SANDHILLS COMMUNITY COLLEGE ORGANIZATIONAL CHART MANAGEMENT AND BUSINESS TECHNOLOGY









# SANDHILLS COMMUNITY COLLEGE ORGANIZATIONAL CHART – PLANNING AND RESEARCH



### SANDHILLS COMMUNITY COLLEGE ORGANIZATIONAL CHART - PRESIDENT





# SANDHILLS COMMUNITY COLLEGE ORGANIZATIONAL CHART SOCIAL AND BEHAVIORAL SCIENCES



# Senior Administrative Organizational Assignments





#### SANDHILLS COMMUNITY COLLEGE ORGANIZATIONAL CHART – SENIOR VICE PRESIDENT OF ACADEMIC AFFAIRS AND INSTITUTIONAL PLANNING



# SANDHILLS COMMUNITY COLLEGE ORGANIZATIONAL CHART TEACHING & L