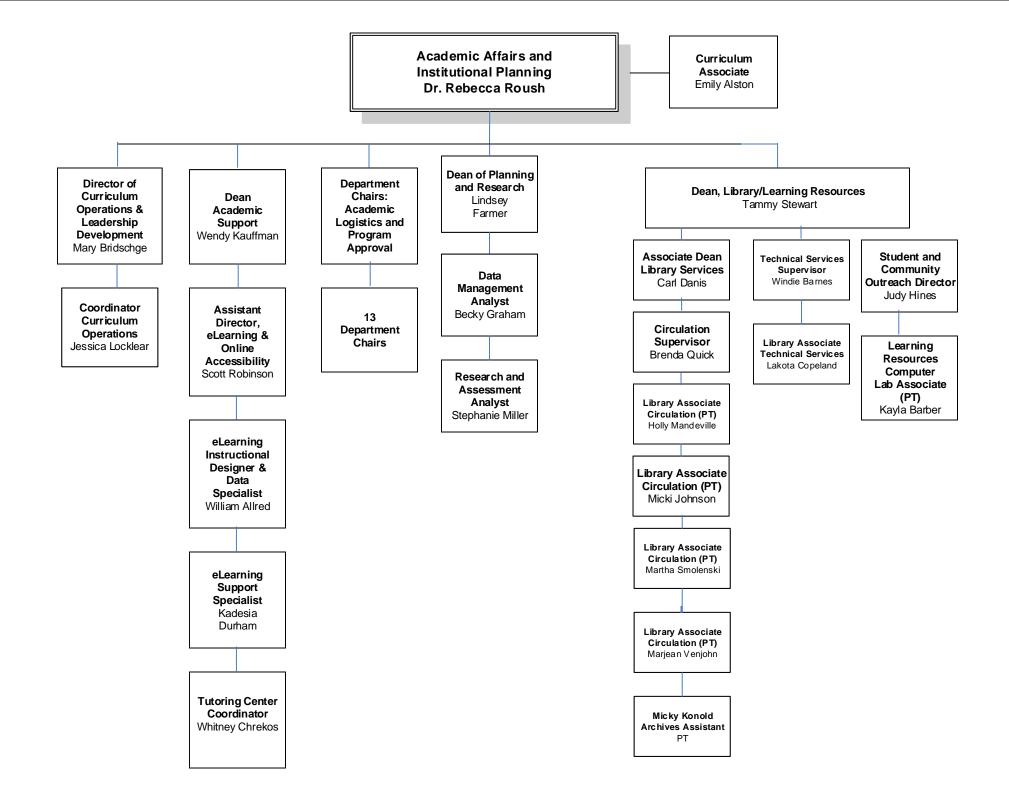

#### SANDHILLS COMMUNITY COLLEGE ORGANIZATIONAL CHART – SENIOR VICE PRESIDENT OF ACADEMIC AFFAIRS AND INSTITUTIONAL PLANNING